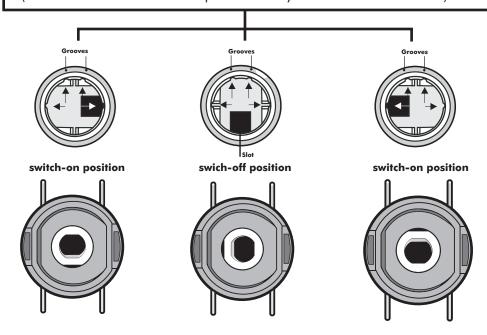

## Assembly of plastic switch at Bi-Lock camlock C1411

Put Manufacturing key **fully** into Body (this is the "switch-off" position) Turn key 90 degrees to the right or left (this is both the "switch-on" position - key is retained in the lock!).

## Assembly of plastic switch at Bi-Lock camlock C1411

Put Manufacturing key **fully** into Body (this is the "switch-off" position) Turn key 90 degrees to the right (this is the "switch-on" position - key is retained in the lock!).