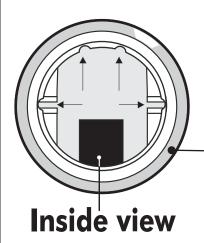

The right position of the grooves and brass adapter

Reinier Rondhorstdijk 32 3059 SM Rotterdam The Netherlands.

Tel.: 31(0)10 - 228 16 51 email: info@casinolock.com Internet: www.casinolock.com The right position of the grooves and brass adapter