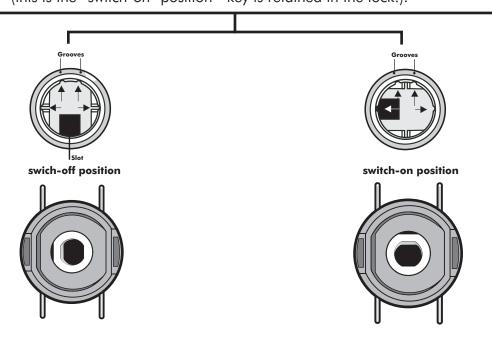

The right position of the grooves and brass adapter

Reinier Rondhorstdijk 32 3059 SM Rotterdam The Netherlands.

Tel.: 31(0)10 - 228 16 51 email: info@casinolock.com Internet: www.casinolock.com The right position of the grooves and brass adapter

## Assembly of plastic switch at Bi-Lock camlock C1411

Put Manufacturing key **fully** into Body (this is the "switch-off" position) Turn key 90 degrees to the right or left (this is both the "switch-on" position - key is retained in the lock!).

## Assembly of plastic switch at Bi-Lock camlock C1411

Put Manufacturing key **fully** into Body (this is the "switch-off" position) Turn key 90 degrees to the right (this is the "switch-on" position - key is retained in the lock!).