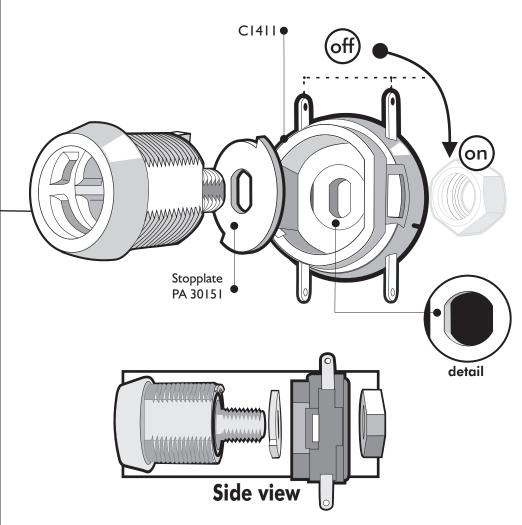

## Assembly of plastic switch at Bi-Lock camlock C1411

Put Manufacturing key **fully** into Body (this is the "switch-off" position) Turn key 90 degrees to the right or left (this is both the "switch-on" position - key is retained in the lock!).

## Assembly of plastic switch at Bi-Lock camlock C1411

Put Manufacturing key **fully** into Body (this is the "switch-off" position) Turn key 90 degrees to the right (this is the "switch-on" position - key is retained in the lock!).