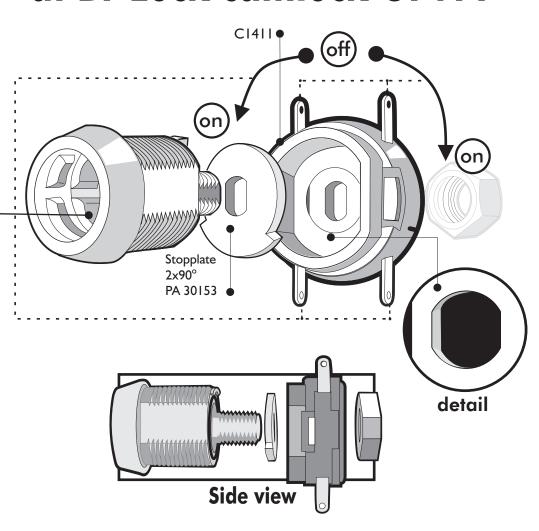

## Assembly of plastic switch at Bi-Lock camlock C1411

Put Manufacturing key **fully** into Body (this is the "switch-off" position) Turn key 90 degrees to the right or left (this is both the "switch-on" position - key is retained in the lock!).

## Assembly of plastic switch at Bi-Lock camlock C1411

Put Manufacturing key **fully** into Body (this is the "switch-off" position) Turn key 90 degrees to the right (this is the "switch-on" position - key is retained in the lock!).