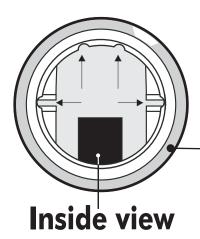

The right position of the grooves and brass adapter

Reinier Rondhorstdijk 32 3059 SM Rotterdam The Netherlands.

Tel.: 31(0)10 - 228 16 51 email: info@casinolock.com Internet: www.casinolock.com The right position of the grooves and brass adapter